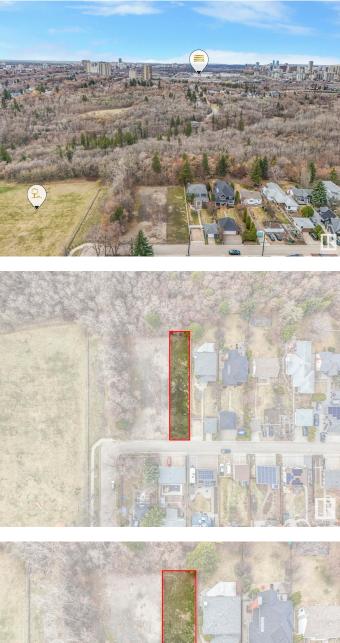

# \$565,000 - 9209 96 Street, Edmonton

MLS® #E4435888

# \$565,000

0 Bedroom, 0.00 Bathroom, Single Family on 0.00 Acres

Bonnie Doon, Edmonton, AB

Rare and exclusive opportunity in Bonnie doon. This executive 35'x174' lot backs onto Mill Creek Ravine is and the perfect spot to build your dream home. Enjoy all of perks of of one of Edmonton's best neighbourhoods. Schools from elementary to post secondary with Ecole St.Jean, boutique shopping on Whyte avenue, river valley and ravine walking trails, and quick access to downtown, the University district, and Calgary Trail.