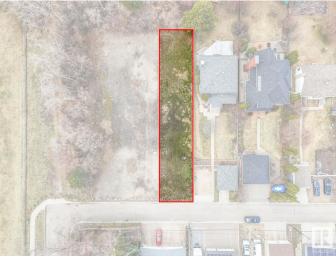

# \$565,000 - 9209 96 Street, Edmonton

MLS® #E4435888

# \$565,000

0 Bedroom, 0.00 Bathroom, Single Family on 0.00 Acres

Bonnie Doon, Edmonton, AB

Rare and exclusive opportunity in Bonnie doon. This executive 35'x174' lot backs onto Mill Creek Ravine is and the perfect spot to build your dream home. Enjoy all of perks of of one of Edmonton's best neighbourhoods. Schools from elementary to post secondary with Ecole St.Jean, boutique shopping on Whyte avenue, river valley and ravine walking trails, and quick access to downtown, the University district, and Calgary Trail.