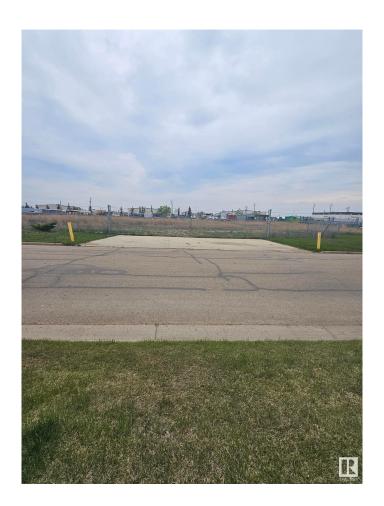

#### \$0

0 Bedroom, 0.00 Bathroom, Land Commercial on 0.00 Acres

Leduc Business Park, Leduc, AB

Graveled and fenced yard on 1.35 acres. Fully fenced, great opportunity for storage of tractor trailers or laydown use. Easy access to Q.E. ii highway and 65th Ave.