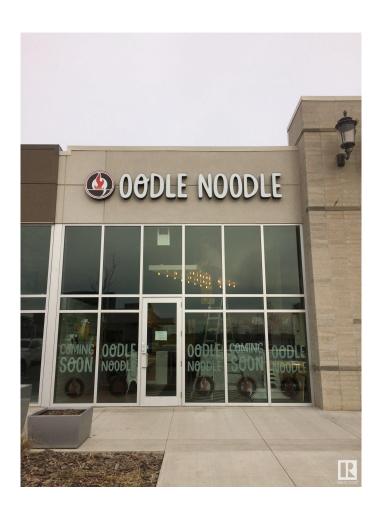

## \$99,900

0 Bedroom, 0.00 Bathroom, Business on 0.00 Acres

Tamarack, Edmonton, AB

Great Opportunity To Own A Well established OODLE NOODLE Franchise Business In The Busy TAMARACK COMMON PLAZA. Easy Operation with stable and growing clientele, LOTS OF POTENTIAL TO GROW. Seller will provide training and support to qualified buyer. The replacement value of the restaurant is more than listing price. PLEASE DONT APPROACH STAFF FOR ANY INQUIRIES!!