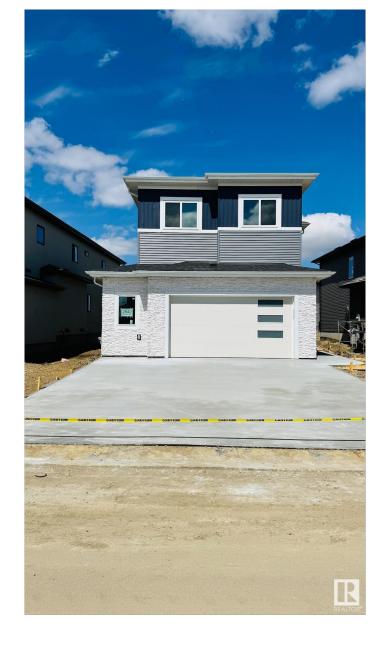

### \$779,000

7 Bedroom, 5.50 Bathroom, 2,623 sqft Rural on 0.10 Acres

Churchill Meadow, Rural Leduc County, AB

Welcome to your dream home in the heart of CHURCHILL MEADOWS, This stunning custom-built gem is packed with thoughtful upgrades and modern charm, making it the perfect space for families or anyone who loves to entertain. OFFERS ALL 9 FT CEILINGS,8 FT DOORS ###LEGAL SUITE IN THE BASEMENT ###. Main floor offers Bedroom with full bath Huge main kitchen and your dream spice kitchen. Open to above living area with electric fire place and feature wall. upstairs two master bedrooms and two other good sized bedrooms with a common bath. Good size bonus room with another fire place. Huge garage will give you space to park pickup truck.\*\*\*\* Heated garage and central ac \*\*\* So this 7 bed and 6 bath and three kitchens house will complete all your living needs.