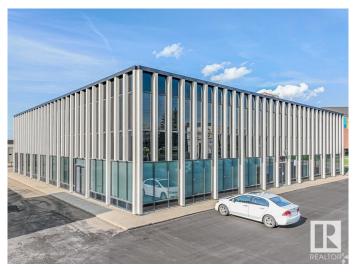

#### **\$0**

0 Bedroom, 0.00 Bathroom, Office on 0.00 Acres

Mcintyre Industrial, Edmonton, AB

970 sq ft net area, beautiful office space on 2nd floor with living Plants throughout the common areas, Southside office right on 51 ave close to Sherwood park freeway, Whitemud freeway, Anthony Henday and a bus stop right in front of the office. Several demising options starting at approximately 857 sq ft all the way up to 2,755 sq ft.

### Exterior

| Exterior     | Precast |
|--------------|---------|
| Construction | Precast |