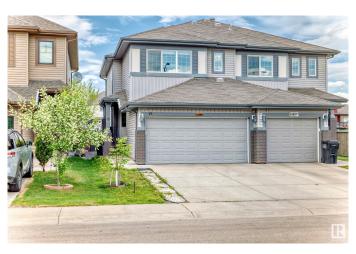

# \$467,500 - 1406 27 Avenue, Edmonton

MLS® #E4436273

## \$467,500

3 Bedroom, 2.50 Bathroom, 1,500 sqft Single Family on 0.00 Acres

Tamarack, Edmonton, AB

Welcome to this newly painted 3 Bedroom Half-Duplex in Tamarack with a DOUBLE ATTACHED GARAGE!! No carpet house, all bedrooms and stairs have vinyl plank flooring installed in May 2025. Huge bonus room comes with glass door which makes this extra space nicer and cozy. Spacious floor plan, large living room and big sliding door leads to extra large deck for you to enjoy in summer. House comes with fully fenced backyard and nicely landscaped. Basement is partially finished with big size storage room. This property is close to Chalo-Freshco, Meadows Recreational Centre and easy access to Anthony Henday and Whitemud. Don't miss it.

## Built in 2014

## **Exterior**

Exterior Wood, Brick, Vinyl

Exterior Features Corner Lot, Fenced, Landscaped, Schools, Shopping Nearby

Roof Asphalt Shingles
Construction Wood, Brick, Vinyl
Construction Construction

Foundation Concrete Perimeter