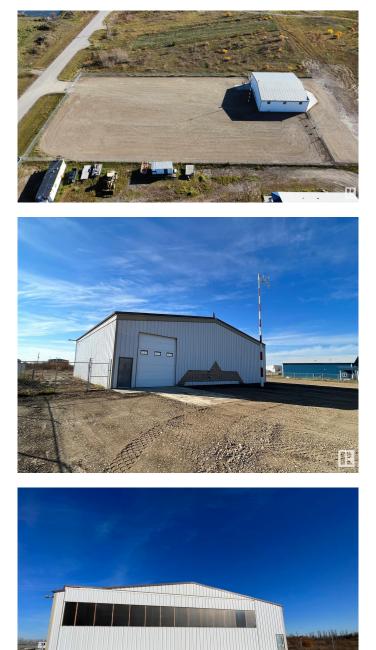

#### \$449,900

0 Bedroom, 0.00 Bathroom, Industrial on 0.00 Acres

None, Rural Bonnyville M.D., AB

SHOP for SALE or LEASE in Aurora Borealis! This 2008 steel frame 4300 sq.ft shop is conveniently located right on highway 41 just on the north side on the Bonnyville regional airport, only 2 miles North of Bonnyville! Plenty of parking and storage space with a 1.5 acre parcel fully graveled and fenced with 6' chain-link! The main shop area is open and accessible through the front with a 12x14 overhead door or from the rear with a 50 wide x 16 high aviation scissor style door. There is a 2 ton single rail crane installed with manual chain hoist. Heated with overhead radiant tube heaters. This property is completely serviced with power, gas, 3200 Gallon sewage holding tank and 2100 Gallon cistern for water. There is an upper mezzanine that houses the office space and below there is a 3 piece bathroom with shower. Great affordable shop space for your company to call home base!