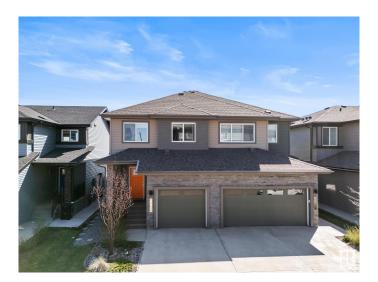

# **\$479,900 - 7615 Koruluk Place, Edmonton**

MLS® #E4436481

## \$479.900

3 Bedroom, 2.50 Bathroom, 1,475 sqft Single Family on 0.00 Acres

Keswick Area, Edmonton, AB

This beautiful house is located in Keswick, a highly sought after neighbourhood in SouthWest Edmonton. The house features a well-lit and spacious kitchen, an open concept living area and a functional dining room. The house has a completed full-sized deck, a fully landscaped and fenced yard, and a single-car attached garage. On the upper floor, there is a master bedroom with upgraded closets and ensuite bathroom, 2 other rooms, a second bathroom and the laundry room. The basement is unfinished and ready for future development.

Year Built 2021

Type Single Family

Sub-Type Half Duplex

Style 2 Storey

Status Active

## **Exterior**

Exterior Wood, Vinyl

Airport Nearby, **Exterior Features** Backs Onto Park/Trees. Fenced. Landscaped,

Playground Nearby, Schools, Shopping Nearby

Roof **Asphalt Shingles** 

Wood, Vinyl Construction