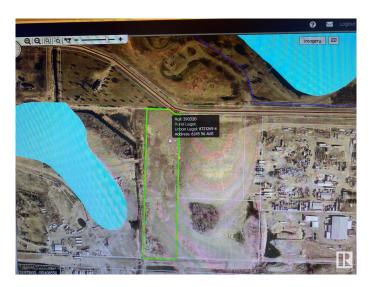

## \$299,900

0 Bedroom, 0.00 Bathroom, Land Commercial on 0.00 Acres

Annexation - 92, Wetaskiwin, AB

Located on the north west end of City of Wetaskiwin, across from the "By the Lake Park", one of Wetaskiwin's treasured parks. This 5.46 acres could be the perfect location for your new business venture! Huge potential here! Level land, on paved street. Lots of room, good frontage and very deep lot.

## **Community Information**

Address 6245 56 Avenue

Area Wetaskiwin

Subdivision Annexation - 92

City Wetaskiwin
County ALBERTA

Province AB

Postal Code T9A 2B3