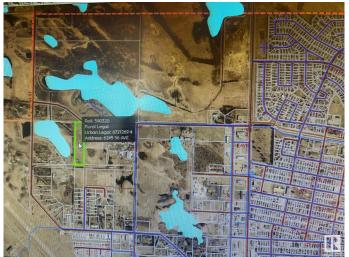

## \$299,900

0 Bedroom, 0.00 Bathroom, Land Commercial on 0.00 Acres

Annexation - 92, Wetaskiwin, AB

Located on the north west end of City of Wetaskiwin, across from the "By the Lake Park", one of Wetaskiwin's treasured parks. This 5.46 acres could be the perfect location for your new business venture! Huge potential here! Level land, on paved street. Lots of room, good frontage and very deep lot.

## **Community Information**

Address 6245 56 Avenue

Area Wetaskiwin

Subdivision Annexation - 92

City Wetaskiwin
County ALBERTA

Province AB

Postal Code T9A 2B3