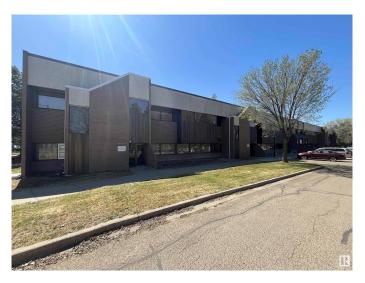

# \$6,500,000 - 9403 20 Avenue, Edmonton

MLS® #E4436871

## \$6,500,000

0 Bedroom, 0.00 Bathroom, Industrial on 0.00 Acres

Edmonton Research & Development Park, Edmonton, AB

A Premier Multi-Tenant Facility in Edmonton Research Park. 38,166 sq.ft.± with gross leaseable area of 34,488 sq.ft.± industrial building with a flexible mix of office, production, and fully equipped wet lab spaces. Strategically located in the Edmonton Research Park, surrounded by innovative industrial and research organizations. Direct access to South Edmonton Common for convenience and amenities. • Three (3'x10') rear overhead loading doors for efficient logistics • Multiple pedestrian access points (front and rear) • Dual parking lots (front and rear) offering 3Å— the industry average in parking capacity • Heavy electrical power capacity to support advanced operations • Wet lab facilities ready for immediate occupancy and use • Potential Development opportunity to add new 9,600 sq.ft. – 13,800 sq.ft. building to rear portion of site. Current Occupancy • 85% leased • Diverse tenant mix with Weighted Average term remaining of 1.03 Years