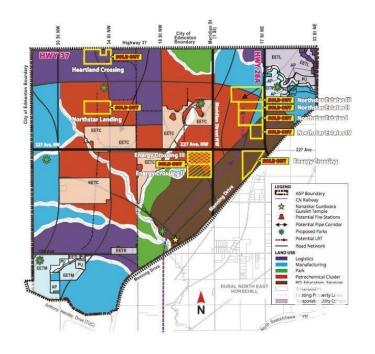

### \$41,888

0 Bedroom, 0.00 Bathroom, Land Commercial on 0.00 Acres

Edmonton Energy And Technology Park, Edmonton, AB

Here is a great investment opportunity to purchase 1/4 acre(0.250 acres) (ie 1 unit out of 288 units)more or less of industrial land located in the unique Edmonton Energy and Technology park in the heart of Alberta's Industrial Heartland within Edmonton city limits. You can become one of many co-owners who will likely benefit from an anticipated substantial appreciation in the value of the land . There is tremendous optimism + potential for growth + development in the Edmonton Energy and Technology park with this prime piece of land. Community code is 500100 Edmonton Energy and Technology. The zone is 50. Land is located at the Heartland Crossing at Hwy 37 + 34 Street NW Edmonton (within Yorkton Group heartland Crossing) Seller's original Land Purchase Agreement dated on July 14 2010 indicated price of land plus GST and purchase of 5,000 class B shares on August 14,2010. Seller owns only 1/4 acre. 288 units = 72 acres. Short Legal Description is 4;24;54;36;NE