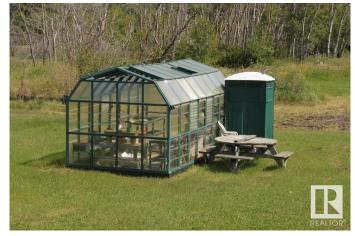

#### \$31,000

0 Bedroom, 0.00 Bathroom, Single Family on 0.00 Acres

Holden, Holden, AB

Like living in the country! This .55 acre property is situated on the edge of the Village of Holden, adjacent to HWY 855 and across the Avenue from Holden Rural Academy, a 7-12 public charter school. There is a gazebo, greenhouse, pond and some other older buildings. Current owners used it as a weekend escape from the City where they could relax and garden. Welcome to Holden....Welcome home!