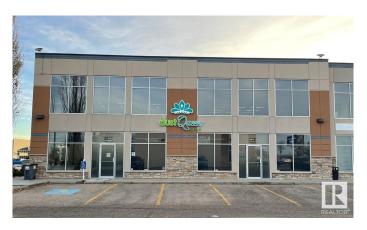

# \$1,689,000 - 2907 Ellwood Drive, Edmonton

MLS® #E4437033

### \$1,689,000

0 Bedroom, 0.00 Bathroom, Office on 0.00 Acres

Ellerslie Industrial, Edmonton, AB

- 5,250 sq.ft.± professionally developed office/warehouse space - Four private offices, open work areas, boardroom/training room, kitchenette, storage/work areas - 10'x14' grade level overhead door - Corner unit with direct exposure to Ellwood Drive SW - Convenient access to Parsons Road, Ellerslie Road, Gateway Blvd/Calgary Trail, and Anthony Henday Drive