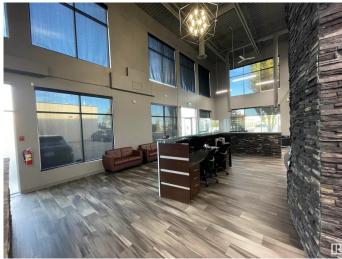

### \$1,689,000

0 Bedroom, 0.00 Bathroom, Office on 0.00 Acres

Ellerslie Industrial, Edmonton, AB

- 5,250 sq.ft.± professionally developed office/warehouse space - Four private offices, open work areas, boardroom/training room, kitchenette, storage/work areas - 10'x14' grade level overhead door - Corner unit with direct exposure to Ellwood Drive SW - Convenient access to Parsons Road, Ellerslie Road, Gateway Blvd/Calgary Trail, and Anthony Henday Drive