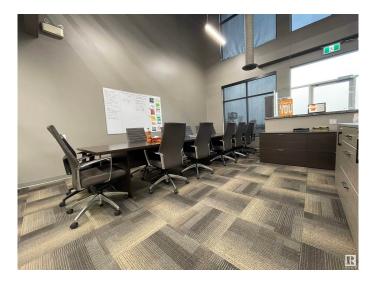

### \$1,689,000

0 Bedroom, 0.00 Bathroom, Office on 0.00 Acres

Ellerslie Industrial, Edmonton, AB

- 5,250 sq.ft.± professionally developed office/warehouse space - Four private offices, open work areas, boardroom/training room, kitchenette, storage/work areas - 10'x14' grade level overhead door - Corner unit with direct exposure to Ellwood Drive SW - Convenient access to Parsons Road, Ellerslie Road, Gateway Blvd/Calgary Trail, and Anthony Henday Drive