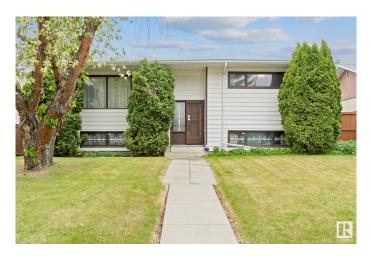

## \$364,900

4 Bedroom, 2.00 Bathroom, 1,087 sqft Single Family on 0.00 Acres

West Meadowlark Park, Edmonton, AB

Welcome to West Meadowlark Park - and this incredible home that could use some updating if one wanted. With 2 spacious bedrooms upstairs and 2 more downstairs it is great for a growing family! It also has 2 full washrooms, a great living room, dining room and kitchen that looks out to the back yard, and an extremely generous sized rec room, and utility/laundry/storage room! Very large yard, double detached garage and so close to West Edmonton Mall, great schools and the Misericordia Hospital.

## **Exterior**

Exterior Wood, Stucco

Exterior Features Back Lane, Fenced, Flat Site, Landscaped, Park/Reserve, Schools,

Shopping Nearby

Roof Asphalt Shingles

Construction Wood, Stucco

Foundation Concrete Perimeter