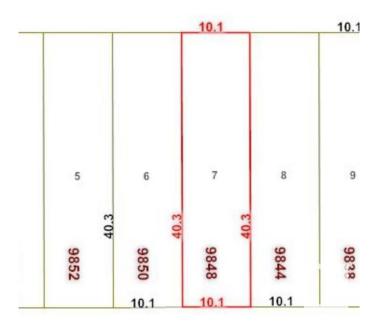

#### \$399,000

0 Bedroom, 1.00 Bathroom, Single Family on 0.00 Acres

Ritchie, Edmonton, AB

This fantastic approx. 4362 sq.ft. lot in the highly desirable mature neighbourhood of Ritchie could be yours! It is located on a treelined street and near Ritchie Park and the Community League. The neighbourhood features great dining, shopping, and entertainment venues; quick access to the Millcreek Ravine; easy public transit; close to downtown and the University, and so much more. The property is being sold for land value, as is where is upon possession. Build your dream home or a multi-unit structure.