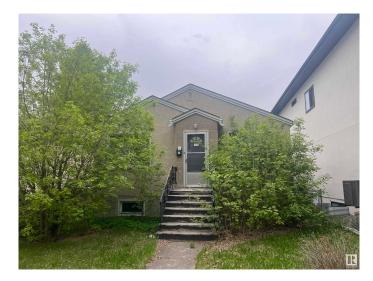

#### \$399,000

0 Bedroom, 1.00 Bathroom, Single Family on 0.00 Acres

Ritchie, Edmonton, AB

This fantastic approx. 4362 sq.ft. lot in the highly desirable mature neighbourhood of Ritchie could be yours! It is located on a treelined street and near Ritchie Park and the Community League. The neighbourhood features great dining, shopping, and entertainment venues; quick access to the Millcreek Ravine; easy public transit; close to downtown and the University, and so much more. The property is being sold for land value, as is where is upon possession. Build your dream home or a multi-unit structure.