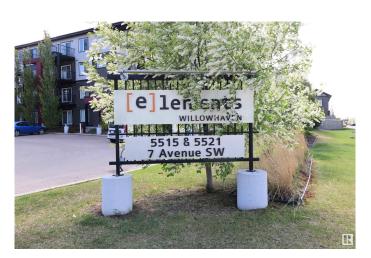

### \$159,900

1 Bedroom, 1.00 Bathroom, 555 sqft Condo / Townhouse on 0.00 Acres

Charlesworth, Edmonton, AB

Great value with this stylish 1-bedroom condo in Charlesworth. This modern unit features dark flooring, stainless steel appliances, and an open-concept layout. The spacious primary bedroom offers a walk-through closet and a dual access ensuite for added privacy and convenience. You'll also find a built-in tech nookâ€"perfect for working from home or organizing your daily essentials. Enjoy in-suite laundry, a private balcony for relaxing and a titled outdoor parking stall. The building includes elevator access, and low condo fees cover heat and water. A fantastic opportunity to own in a well-connected, sought-after community that is close to shopping, schools, and transit.

#### **Exterior**

Exterior Wood, Stone, Vinyl

Exterior Features Landscaped, Public Transportation, Shopping Nearby

Roof Asphalt Shingles

Construction Wood, Stone, Vinyl

Foundation Concrete Perimeter