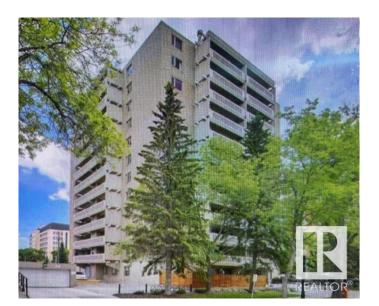

### \$243,500

2 Bedroom, 2.00 Bathroom, 1,346 sqft Condo / Townhouse on 0.00 Acres

WîhkwÃantôwin, Edmonton, AB

Welcome Home!! Super location, 3rd floor unit in Westwind Estates. Large entrance to this suite and opens to a very spacious living room featuring a wood burning fireplace and a super large balcony with views all around. 2 bedroom, 2 bathroom suite with vinyl plank flooring thru-out. Dining area adjoins the galley kitchen and unit features in-suite laundry and loads of storage space. Heated underground parking is also included. Super location with just a short walk to the river valley, shopping, restaurants and the LRT.

Built in 1977

#### **Essential Information**

MLS® # E4437149 Price \$243,500

Bedrooms 2 Bathrooms 2.00

Full Baths 2

Acres 0.00

Year Built 1977

Type Condo / Townhouse Sub-Type Apartment High Rise

Style Single Level Apartment