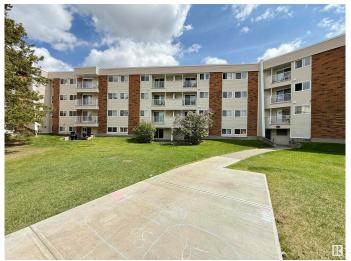

#### \$84,900

2 Bedroom, 1.00 Bathroom, 803 sqft Condo / Townhouse on 0.00 Acres

Sweet Grass, Edmonton, AB

\*\*BEST PRICE IN THE WHOLE COMPLEX\*\*
ALL 3 UTILITIES INCLUDED! Perfect for first-time buyers or savvy investors! This
CARPET FREE 2-bedroom, 1 full bath main floor unit offers a rare opportunity to add your personal touch and build sweat equity. Enjoy the convenience of ground-level access with no stairsâ€"move in or out easily through your patio door, which opens directly to green space, a rare perk in condo living. Nestled in the mature, family-friendly community of Sweet Grass, you're just steps from schools, parks, and transit, and only a short walk to Century Park LRT and surrounding amenities. Opportunity knocksâ€"don't miss out!