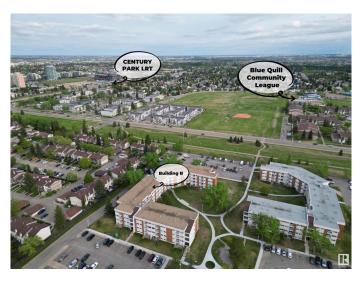

#### \$84,900

2 Bedroom, 1.00 Bathroom, 803 sqft Condo / Townhouse on 0.00 Acres

Sweet Grass, Edmonton, AB

\*\*BEST PRICE IN THE WHOLE COMPLEX\*\*
ALL 3 UTILITIES INCLUDED! Perfect for first-time buyers or savvy investors! This
CARPET FREE 2-bedroom, 1 full bath main floor unit offers a rare opportunity to add your personal touch and build sweat equity. Enjoy the convenience of ground-level access with no stairsâ€"move in or out easily through your patio door, which opens directly to green space, a rare perk in condo living. Nestled in the mature, family-friendly community of Sweet Grass, you're just steps from schools, parks, and transit, and only a short walk to Century Park LRT and surrounding amenities. Opportunity knocksâ€"don't miss out!

## **Community Information**

Address 9 11245 31 Avenue

Area Edmonton
Subdivision Sweet Grass
City Edmonton
County ALBERTA

Province AB

Postal Code T6J 3V5