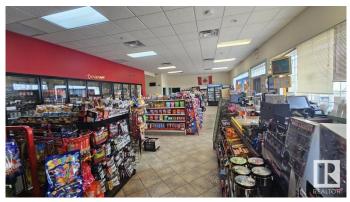

## \$1,890,000

0 Bedroom, 0.00 Bathroom, Business with Property on 0.00 Acres

None, Rural Woodlands County, AB

This is a rare opportunity to own and operate multiple profitable businesses all within a single property. The property includes a gas station, convenience store, and liquor outlet, along with a residential living area and garage. The building is only 15 years old and has been well maintained. Strategically located on busy Highway 43, it offers year-round high traffic and excellent visibility, with easy access from the highway. An all-in-one package â€" ideal for an owner-operator or investor seeking strong income potential in a prime location.