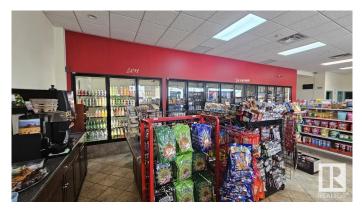

## \$1,890,000

0 Bedroom, 0.00 Bathroom, Business with Property on 0.00 Acres

None, Rural Woodlands County, AB

This is a rare opportunity to own and operate multiple profitable businesses all within a single property. The property includes a gas station, convenience store, and liquor outlet, along with a residential living area and garage. The building is only 15 years old and has been well maintained. Strategically located on busy Highway 43, it offers year-round high traffic and excellent visibility, with easy access from the highway. An all-in-one package â€" ideal for an owner-operator or investor seeking strong income potential in a prime location.