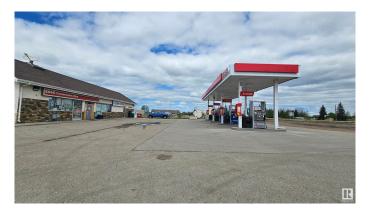

## \$1,890,000

0 Bedroom, 0.00 Bathroom, Business with Property on 0.00 Acres

None, Rural Woodlands County, AB

This is a rare opportunity to own and operate multiple profitable businesses all within a single property. The property includes a gas station, convenience store, and liquor outlet, along with a residential living area and garage. The building is only 15 years old and has been well maintained. Strategically located on busy Highway 43, it offers year-round high traffic and excellent visibility, with easy access from the highway. An all-in-one package â€" ideal for an owner-operator or investor seeking strong income potential in a prime location.