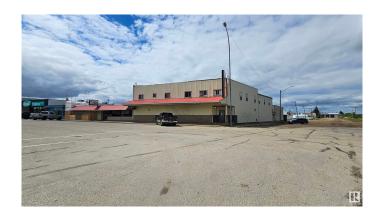

# \$690,000 - 5022 50 Street, Mayerthorpe

MLS® #E4437303

#### \$690,000

0 Bedroom, 0.00 Bathroom, Business with Property on 0.00 Acres

Mayerthorpe, Mayerthorpe, AB

Profitable hotel property located at the busy junction of Highway 43 and Highway 22, featuring 11 guest rooms, a 225-seat tavern with 7 VLTs, a leased café and restaurant generating \$2,750/month, a 2-bedroom manager's suite, and multiple income streams in a thriving town of 1,400 with a large surrounding trading area.