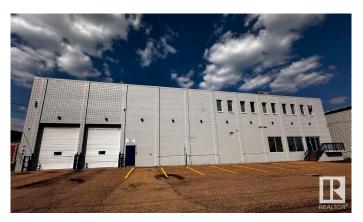

#### \$0

0 Bedroom, 0.00 Bathroom, Industrial on 0.00 Acres

Huff Bremner Estate Industrial, Edmonton, AB

19,392 sq.ft.± main floor. Bonus 2,478 sq.ft.± mezzanine office area not included in rent. Two interior dock loading doors. Great location in Northwest Edmonton with access to 118 Avenue, Yellowhead Trail, and Anthony Henday Drive.

# **Community Information**

Address 14604 115a Avenue

Area Edmonton

Subdivision Huff Bremner Estate Industrial

City Edmonton
County ALBERTA

Province AB

Postal Code T5M 3C5