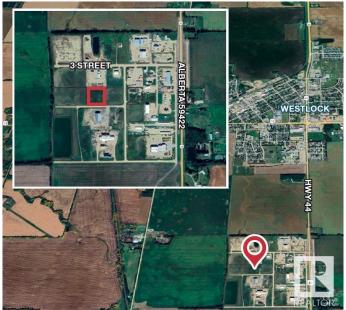

#### \$105,000

0 Bedroom, 0.00 Bathroom, Land Commercial on 0.00 Acres

None, Rural Westlock County, AB

3.11 acre bare land parcel. Industrial zoning allows for a wide variety of potential development. Municipal services to the ditch (TBC). Located in the Westlock industrial area with quick access from Highway 44.

### **Community Information**

| Address     | 306 59422 Hwy 44      |
|-------------|-----------------------|
| Area        | Rural Westlock County |
| Subdivision | None                  |
| City        | Rural Westlock County |
| County      | ALBERTA               |
| Province    | AB                    |
| Postal Code | T7P 1M7               |