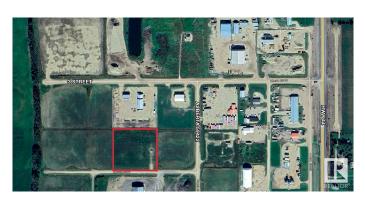

#### \$105,000

0 Bedroom, 0.00 Bathroom, Land Commercial on 0.00 Acres

None, Rural Westlock County, AB

3.11 acre bare land parcel. Industrial zoning allows for a wide variety of potential development. Municipal services to the ditch (TBC). Located in the Westlock industrial area with quick access from Highway 44.

### **Community Information**

| Address     | 306 59422 Hwy 44      |
|-------------|-----------------------|
| Area        | Rural Westlock County |
| Subdivision | None                  |
| City        | Rural Westlock County |
| County      | ALBERTA               |
| Province    | AB                    |
| Postal Code | T7P 1M7               |