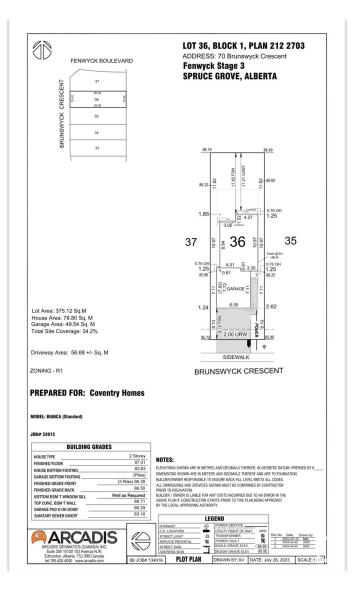

## **Community Information**

Address 70 Brunswyck Crescent

Area Spruce Grove

Subdivision Fenwyck

City Spruce Grove

County ALBERTA

Province AB

Postal Code T7X 0Z1