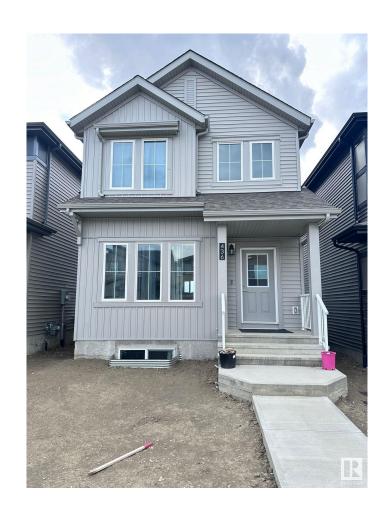

## \$499,000 - 436 29 Street, Edmonton

MLS® #E4437523

## \$499,000

3 Bedroom, 2.50 Bathroom, 1,613 sqft Single Family on 0.00 Acres

Alces, Edmonton, AB

Welcome to this beautiful home in a vibrant community, offering over 1,600 sq. ft. of thoughtfully designed living space. Featuring 3 spacious bedrooms, 2.5 bathrooms, a versatile bonus room, and an open-concept layout with stainless steel appliances. The SEPARATE SIDE ENTRY leads to an unfinished basement with two windowsâ€"perfect for developing a legal 2-bedroom suite. A fantastic opportunity for both families and investors!

## **Essential Information**

MLS® # E4437523 Price \$499,000

Bedrooms 3
Bathrooms 2.50
Full Baths 2
Half Baths 1

Square Footage 1,613 Acres 0.00 Year Built 2024

Type Single Family

Sub-Type Detached Single Family

## **Community Information**

Address 436 29 Street

Area Edmonton

Subdivision Alces

City Edmonton
County ALBERTA

Province AB

Postal Code T6X 3E7

**Amenities** 

Remarks

Roof Asphalt Shingles

Construction Wood, Vinyl

Foundation Concrete Perimeter

**Additional Information** 

Date Listed May 21st, 2025

Days on Market 16

Zoning Zone 53