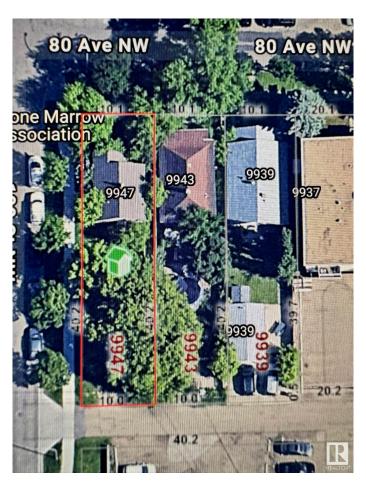

### \$1,740,000

1 Bedroom, 1.00 Bathroom, 577 sqft Single Family on 0.00 Acres

Ritchie, Edmonton, AB

Ritchie LAND ASSEMBLY 100 X 132', already RM(medium scale-4-8 storeys) zoned lots. In the heart of ritchie, with a walkscore of 97 this community is prime for multi family. Minutes from UofA and downtown, with vibrant breweries and cafes just waking distances away, these prime oppurtutniites DO NOT come to market often. Take advantage of all the booming rental economy and prime location now. House is rentable while planning. Investment won't last long!!

# **Community Information**

Address 9947 80 Avenue

Area Edmonton

Subdivision Ritchie

City Edmonton
County ALBERTA

Province AB

Postal Code T6E 1T2