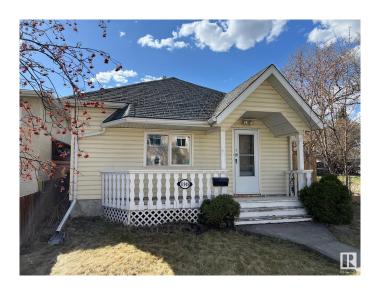

# \$219,900 - 11948 61 Street, Edmonton

MLS® #E4437765

### \$219,900

3 Bedroom, 1.00 Bathroom, 828 sqft Single Family on 0.00 Acres

Montrose (Edmonton), Edmonton, AB

Discover this cozy two bedroom bungalow with a large double detached garage. This home has curb appeal with a partially covered front deck. The entrance opens to a living room with new vinyl plank flooring and fresh, neutral paint throughout. The modern kitchen has espresso coloured cabinetry. The two bedrooms have brand new carpet. The renovated four-piece bathroom also has the stacked washer dryer. The layout is complete with a small den which could be an office or perfect for additional storage. This home has a newer furnace, new flooring, new paint and so much more. Close to Montrose School and next to Montrose Park. This is a cozy place to call home!

#### **Exterior**

Exterior Wood, Vinyl

Exterior Features Fenced, Flat Site, Landscaped, Playground Nearby

Roof Asphalt Shingles

Construction Wood, Vinyl

Foundation Concrete Perimeter