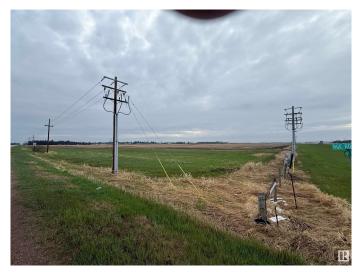

# \$1,700,000 - Range Rd 150 Hwy 16, Vegreville

MLS® #E4437879

#### \$1,700,000

0 Bedroom, 0.00 Bathroom, Land Commercial on 0.00 Acres

Vegreville, Vegreville, AB

Excellent development opportunity just 90 km from Edmonton, located right on the edge of the highway in Vegreville. This flat, well-maintained acreage is all on one level and within walking distance to the city Vegreville. Ideal for building a home, RV parking, hotel, motel, school, or shopping centre â€" the possibilities are endless with this versatile and highly visible location.