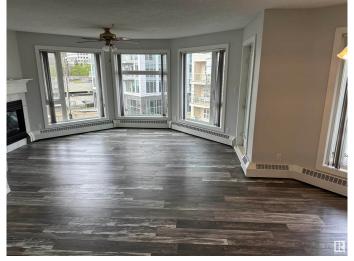

### \$207,000

2 Bedroom, 1.00 Bathroom, 915 sqft Condo / Townhouse on 0.00 Acres

WîhkwÃantôwin, Edmonton, AB

Located downtown and on a fairly quiet street is this 3rd floor two bedroom condo featuring newly painted kitchen cabinets in modern white with lovely glossy grey cement counter tops and stainless steel appliances. Nice open floor plan with laminate flooring a nice gas fireplace for those chili nights. Step out onto the east facing deck that overlooks your vehicle down below. The primary bedroom is a comfortable size and the full bathroom is a good size as well. Next to your insuite washer and dryer is a generous size storage area. Condo fees include heat and water. Close to LRT and trails and the river valley and of course the downtown action including nice Restaurants.