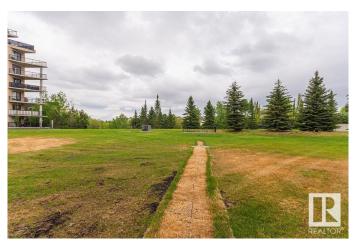

## \$165,000

1 Bedroom, 1.00 Bathroom, 721 sqft Condo / Townhouse on 0.00 Acres

Rutherford (Edmonton), Edmonton, AB

Welcome to Rutherford Village! With over 700 sq ft. This spacious southeast-facing 1-bedroom, 1-bathroom condo features underground parking and a storage unit. The eat-in kitchen has white appliances, laminate countertops, and ample cabinet space. The unit boasts carpet and linoleum flooring, in-suite laundry, a dedicated dining area, and a private patio with a BBQ gas hookup that backs onto green space and a lake. The location is ideal, close to schools, walking paths, parks, and shops. Additionally, it is only a 15-minute drive to Edmonton Airport. Condo fees include electricity/Heat/water.

### **Exterior**

Exterior Wood, Brick, Stucco

Exterior Features Backs Onto Park/Trees, Landscaped, No Back Lane, No Through Road,

Public Transportation, Schools, Shopping Nearby

Roof Asphalt Shingles

Construction Wood, Brick, Stucco