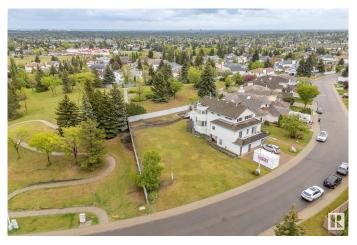

#### \$500,000

0 Bedroom, 0.00 Bathroom, Single Family on 0.00 Acres

Rhatigan Ridge, Edmonton, AB

Rare opportunity to build your dream home in the highly sought after community of Rhatigan Ridge. This spacious 676 square meter lot offers ample room to bring your vision to life. Dimensions available in the photos. Don't miss the chance to create your custom home in this established neighbourhood. Adjacent property at 333 Reeves Way is also available.

### **Exterior**

Exterior Features Backs Onto Park/Trees, Corner Lot