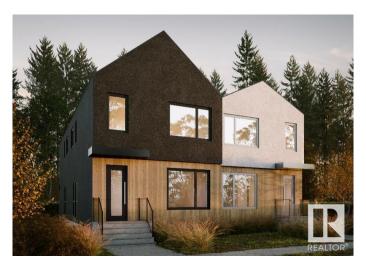

### \$450,000

0 Bedroom, 0.00 Bathroom, Single Family on 0.00 Acres

Prince Charles, Edmonton, AB

Investor alert with this amazing rare opportunity. All the hard long word has already been done in getting this lot ready for construction. Capitalize on the current MLI program with this Lot that is ready to go with DP issuance any day now. Save months of waiting for disconnects, demolition, permits. The lot is ready to go with shovels in the ground right away. 50x150 lot. comes with Architectural plans. Structural Engineering, Energy Package, Mechanical servicing plans, Grading Plan, Plot plan. All are transferable to the new buyer or you can hire the existing builder to build for you. Plans include 3 bedrooms above grade, 2 bedrooms below grade. Separate entrance to the mechanical room. Prince Charles is fast becoming one of Edmonton's premier infill communities bringing life back with several developments in the area. Close to amenities, schools, parks, downtown core, the vibrant 124 st and steps away from the Yellowhead Trail.