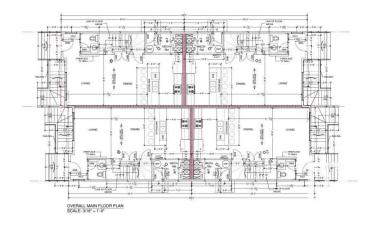

### \$450,000

0 Bedroom, 0.00 Bathroom, Single Family on 0.00 Acres

Prince Charles, Edmonton, AB

Investor alert with this amazing rare opportunity. All the hard long word has already been done in getting this lot ready for construction. Capitalize on the current MLI program with this Lot that is ready to go with DP issuance any day now. Save months of waiting for disconnects, demolition, permits. The lot is ready to go with shovels in the ground right away. 50x150 lot. comes with Architectural plans. Structural Engineering, Energy Package, Mechanical servicing plans, Grading Plan, Plot plan. All are transferable to the new buyer or you can hire the existing builder to build for you. Plans include 3 bedrooms above grade, 2 bedrooms below grade. Separate entrance to the mechanical room. Prince Charles is fast becoming one of Edmonton's premier infill communities bringing life back with several developments in the area. Close to amenities, schools, parks, downtown core, the vibrant 124 st and steps away from the Yellowhead Trail.