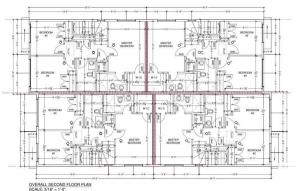

### \$450,000

0 Bedroom, 0.00 Bathroom, Single Family on 0.00 Acres

Prince Charles, Edmonton, AB

Investor alert with this amazing rare opportunity. All the hard long word has already been done in getting this lot ready for construction. Capitalize on the current MLI program with this Lot that is ready to go with DP issuance any day now. Save months of waiting for disconnects, demolition, permits. The lot is ready to go with shovels in the ground right away. 50x150 lot. comes with Architectural plans. Structural Engineering, Energy Package, Mechanical servicing plans, Grading Plan, Plot plan. All are transferable to the new buyer or you can hire the existing builder to build for you. Plans include 3 bedrooms above grade, 2 bedrooms below grade. Separate entrance to the mechanical room. Prince Charles is fast becoming one of Edmonton's premier infill communities bringing life back with several developments in the area. Close to amenities, schools, parks, downtown core, the vibrant 124 st and steps away from the Yellowhead Trail.