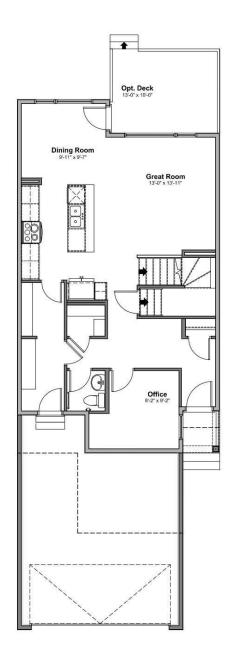

#### \$614,900

4 Bedroom, 2.50 Bathroom, 1,961 sqft Single Family on 0.00 Acres

Edgemont (Edmonton), Edmonton, AB

Introducing a Brand New 2-Storey Home built by Anthem, in the Highly Desirable Community of Weston at Edgemont, Located in the Heart of WEST Edmonton! This stunning home features a thoughtfully designed layout with a main floor bedroom, SIDE Entry, Upstairs, you'll find three additional spacious bedrooms, a bonus room, and a convenient upper-floor laundry room. Enjoy high-end finishes throughout, including: Quartz countertops, Stylish kitchen appliances, Walk-through pantry, Modern lighting fixtures, His & Hers sinks in the ensuite, Vinyl flooring on the main level, bathrooms, and laundry room, carpet on the upper floor, Large dining area and a bright, open-concept living room, Double attached front garage. \*This home is currently under construction. \*Photos are of a previously built model and used for reference only. \*Actual interior colors and upgrades may vary.