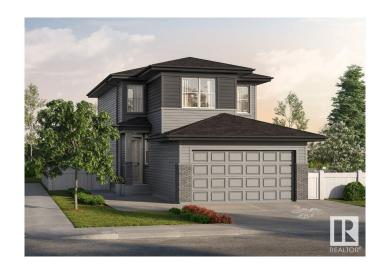

#### \$614,900

4 Bedroom, 2.50 Bathroom, 1,961 sqft Single Family on 0.00 Acres

Edgemont (Edmonton), Edmonton, AB

Introducing a Brand New 2-Storey Home built by Anthem, in the Highly Desirable Community of Weston at Edgemont, Located in the Heart of WEST Edmonton! This stunning home features a thoughtfully designed layout with a main floor bedroom, SIDE Entry, Upstairs, you'll find three additional spacious bedrooms, a bonus room, and a convenient upper-floor laundry room. Enjoy high-end finishes throughout, including: Quartz countertops, Stylish kitchen appliances, Walk-through pantry, Modern lighting fixtures, His & Hers sinks in the ensuite, Vinyl flooring on the main level, bathrooms, and laundry room, carpet on the upper floor, Large dining area and a bright, open-concept living room, Double attached front garage. \*This home is currently under construction. \*Photos are of a previously built model and used for reference only. \*Actual interior colors and upgrades may vary.