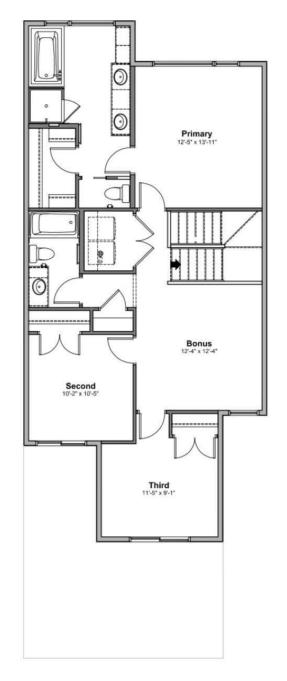

#### \$614,900

4 Bedroom, 2.50 Bathroom, 1,961 sqft Single Family on 0.00 Acres

Edgemont (Edmonton), Edmonton, AB

Introducing a Brand New 2-Storey Home built by Anthem, in the Highly Desirable Community of Weston at Edgemont, Located in the Heart of WEST Edmonton! This stunning home features a thoughtfully designed layout with a main floor bedroom, SIDE Entry, Upstairs, you'll find three additional spacious bedrooms, a bonus room, and a convenient upper-floor laundry room. Enjoy high-end finishes throughout, including: Quartz countertops, Stylish kitchen appliances, Walk-through pantry, Modern lighting fixtures, His & Hers sinks in the ensuite, Vinyl flooring on the main level, bathrooms, and laundry room, carpet on the upper floor, Large dining area and a bright, open-concept living room, Double attached front garage. \*This home is currently under construction. \*Photos are of a previously built model and used for reference only. \*Actual interior colors and upgrades may vary.