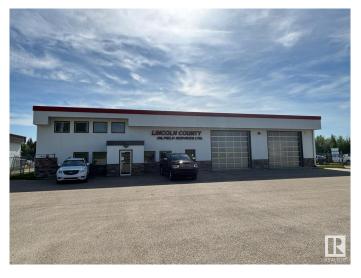

#### \$0

0 Bedroom, 0.00 Bathroom, Industrial on 0.00 Acres

Drayton Valley, Drayton Valley, AB

This property offers excellent visibility from the Highway (22) with quick access to Highway 22 & 39. This property is unique in that it offers 3.95 acres in addition to the 60x100 building constructed in 2013 with approximately 70% (4200 sqft) dedicated to shop. The shop bays are 60 feet deep with three 14 foot overhead doors and two 16 foot overhead doors. The shop is heated with overhead radiant heat. The balance of the main floor features a large reception area with 6 offices. The second storey features storage areas. bathrooms, a large lunch room, and a massive boardroom.

# Exterior

| Exterior     | Steel Frame |
|--------------|-------------|
| Construction | Steel Frame |