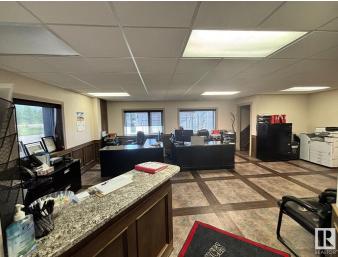

#### \$0

0 Bedroom, 0.00 Bathroom, Industrial on 0.00 Acres

Drayton Valley, Drayton Valley, AB

This property offers excellent visibility from the Highway (22) with quick access to Highway 22 & 39. This property is unique in that it offers 3.95 acres in addition to the 60x100 building constructed in 2013 with approximately 70% (4200 sqft) dedicated to shop. The shop bays are 60 feet deep with three 14 foot overhead doors and two 16 foot overhead doors. The shop is heated with overhead radiant heat. The balance of the main floor features a large reception area with 6 offices. The second storey features storage areas. bathrooms, a large lunch room, and a massive boardroom.