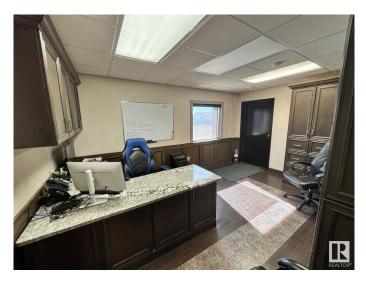

#### \$0

0 Bedroom, 0.00 Bathroom, Industrial on 0.00 Acres

Drayton Valley, Drayton Valley, AB

This property offers excellent visibility from the Highway (22) with quick access to Highway 22 & 39. This property is unique in that it offers 3.95 acres in addition to the 60x100 building constructed in 2013 with approximately 70% (4200 sqft) dedicated to shop. The shop bays are 60 feet deep with three 14 foot overhead doors and two 16 foot overhead doors. The shop is heated with overhead radiant heat. The balance of the main floor features a large reception area with 6 offices. The second storey features storage areas. bathrooms, a large lunch room, and a massive boardroom.