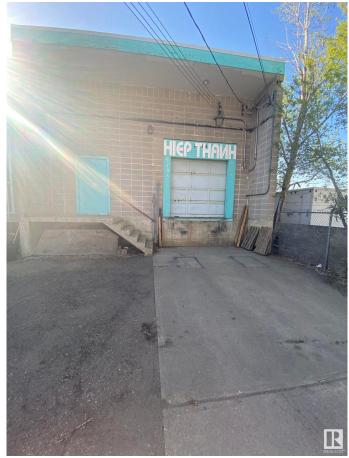

# \$2,300,000

0 Bedroom, 0.00 Bathroom, Industrial on 0.00 Acres

Boyle Street, Edmonton, AB

Rare opportunity to purchase multi-tenant distribution building downtown Edmonton. Perfect for wholesale food distribution user. 16,200 Sq,Ft. + Warehouse Building. 8,100 sq.ft.± occupied by long term tenant with lease expiry in 2027.

### **Essential Information**

MLS® # E4438596 Price \$2,300,000

Bathrooms 0.00 Acres 0.00 Year Built 1967

Type Industrial Status Active

#### **Exterior**

Exterior Brick
Construction Brick