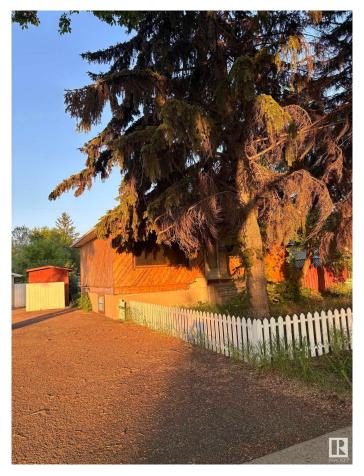

## \$255,000

2 Bedroom, 1.00 Bathroom, 721 sqft Single Family on 0.00 Acres

Beacon Heights, Edmonton, AB

HANDYMAN SPECIAL !! Lot Size - 608SqM (52' x 124') with RS Zoning. Environmental report Done and ready to be demolished if someone is looking to build Big single unit or two Duplex or Laned homes. Discover a remarkable opportunity presented by this bungalow/lot, conveniently located in Beacon Heights. Whether you're eager to undertake a renovation project or seeking an investment opportunity, this bungalow offers the potential to realize your vision.

**Exterior** 

Exterior Wood, Stucco

Exterior Features Fenced, Landscaped

Roof Asphalt Shingles

Construction Wood, Stucco

Foundation Block