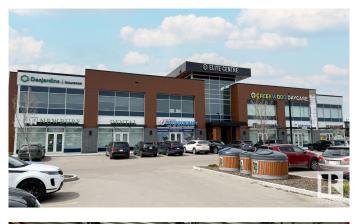

# \$399,000 - 201 8311 Chappelle Way, Edmonton

MLS® #E4438708

#### \$399,000

0 Bedroom, 0.00 Bathroom, Office on 0.00 Acres

Chappelle Area, Edmonton, AB

• Shell space ready for tenant improvements located in a new mixed use development • Second floor space with elevator access • Located in the rapidly growing Southwest community of Chappelle • Access to 41 Ave SW and Anthony Henday Drive