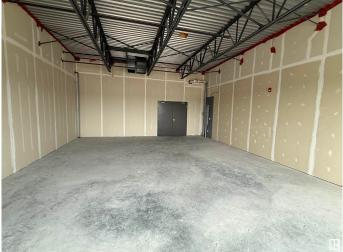

#### \$399,000

0 Bedroom, 0.00 Bathroom, Office on 0.00 Acres

Chappelle Area, Edmonton, AB

• Shell space ready for tenant improvements located in a new mixed use development • Second floor space with elevator access • Located in the rapidly growing Southwest community of Chappelle • Access to 41 Ave SW and Anthony Henday Drive