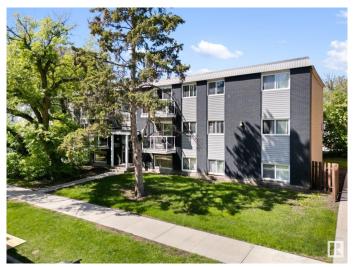

## \$112,900

2 Bedroom, 1.00 Bathroom, 723 sqft Condo / Townhouse on 0.00 Acres

Westmount, Edmonton, AB

This home is a blend of convenience and comfort! This beautifully updated 2-bedroom. 1-bath condo offers modern living and urban accessibility. Located just minutes from downtown, you'll enjoy quick access to restaurants, cafes, shopping, and everything the city has to offer. Step inside to find upgraded finishes throughout, including sleek flooring, contemporary fixtures, and a modern kitchen perfect for entertaining or everyday living. The open-concept living space provides a bright and airy feel, while the spacious bedrooms offer comfort and flexibility. The building itself has recently undergone a full exterior renovation, giving it fresh curb appeal and enhanced value. Whether you're a first-time buyer, downsizing, or investing, this turnkey unit is ready for you to move in and enjoy.

#### **Exterior**

Exterior Wood, Brick, Vinyl

Exterior Features Back Lane, Public Transportation, Schools, Shopping Nearby

Roof Tar & Damp; Gravel
Construction Wood, Brick, Vinyl
Foundation Concrete Perimeter