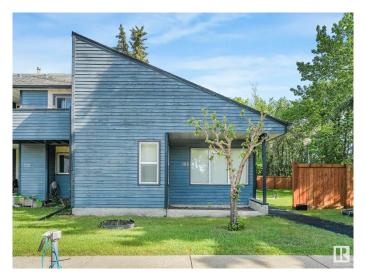

## \$275,000

1 Bedroom, 1.00 Bathroom, 985 sqft Condo / Townhouse on 0.00 Acres

Grandin, St. Albert, AB

Cozy townhome in beautiful Grandin area of St Albert. Two bedrooms plus a den, the second bedroom was converted to laundry area for mobility issues but can easily be converted back to a bedroom. Upgraded cabinetry, furnace, HWT, light fixtures, doors,trim,crown moldings. All with such style. Huge family room and workshop in basement. One of only two units with a storage shed! All surrounded by trees and a park. This is a turn key home. Two energized parking stall in front of home!