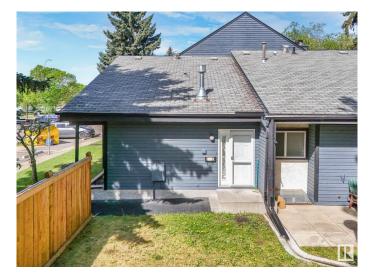

## \$275,000

1 Bedroom, 1.00 Bathroom, 985 sqft Condo / Townhouse on 0.00 Acres

Grandin, St. Albert, AB

Cozy townhome in beautiful Grandin area of St Albert. Two bedrooms plus a den, the second bedroom was converted to laundry area for mobility issues but can easily be converted back to a bedroom. Upgraded cabinetry, furnace, HWT, light fixtures, doors,trim,crown moldings. All with such style. Huge family room and workshop in basement. One of only two units with a storage shed! All surrounded by trees and a park. This is a turn key home. Two energized parking stall in front of home!