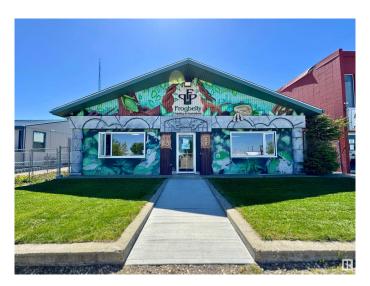

# \$299,900 - 5215 Industrial Road, Drayton Valley

MLS® #E4439206

### \$299,900

0 Bedroom, 0.00 Bathroom, Land Commercial on 0.00 Acres

Drayton Valley, Drayton Valley, AB

Prime Commercial Property â€" High Visibility & Traffic Location! Incredible Exposure | Zoned C-DWT | Exceptional opportunity to own a highly visible commercial property situated on a fully serviced 0.24-acre lot in a prime high-traffic location. Whether you're looking to invest or occupy, this versatile property offers unbeatable exposure and flexibility for a wide range of commercial uses. Property Features: 3,200 sq ft of well-appointed office and reception space â€" ideal for professional services, retail, or showroom An additional 800 sq ft of bonus space in the back â€" perfect for expansion, storage, or customized build-out 800 sq ft basement â€" great for storage or auxiliary use Zoned C-Gen â€" allows for a broad spectrum of commercial applications Ample on-site parking for staff and clients Highly visible frontage with exceptional signage potential Investment Highlights: Existing business on-site is willing to stay as a tenant, offering immediate rental income â€" or can vacate for owner-occupancy.