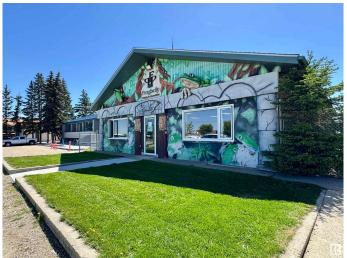

# \$299,900 - 5215 Industrial Road, Drayton Valley

MLS® #E4439206

### \$299,900

0 Bedroom, 0.00 Bathroom, Land Commercial on 0.00 Acres

Drayton Valley, Drayton Valley, AB

Prime Commercial Property â€" High Visibility & Traffic Location! Incredible Exposure | Zoned C-DWT | Exceptional opportunity to own a highly visible commercial property situated on a fully serviced 0.24-acre lot in a prime high-traffic location. Whether you're looking to invest or occupy, this versatile property offers unbeatable exposure and flexibility for a wide range of commercial uses. Property Features: 3,200 sq ft of well-appointed office and reception space â€" ideal for professional services, retail, or showroom An additional 800 sq ft of bonus space in the back â€" perfect for expansion, storage, or customized build-out 800 sq ft basement â€" great for storage or auxiliary use Zoned C-Gen â€" allows for a broad spectrum of commercial applications Ample on-site parking for staff and clients Highly visible frontage with exceptional signage potential Investment Highlights: Existing business on-site is willing to stay as a tenant, offering immediate rental income â€" or can vacate for owner-occupancy.