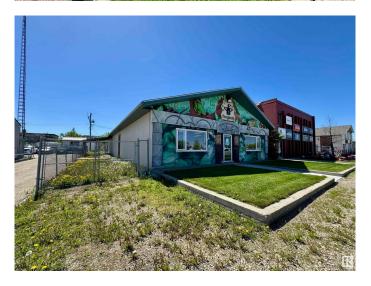

# \$299,900 - 5215 Industrial Road, Drayton Valley

MLS® #E4439206

### \$299,900

0 Bedroom, 0.00 Bathroom, Land Commercial on 0.00 Acres

Drayton Valley, Drayton Valley, AB

Prime Commercial Property â€" High Visibility & Traffic Location! Incredible Exposure | Zoned C-DWT | Exceptional opportunity to own a highly visible commercial property situated on a fully serviced 0.24-acre lot in a prime high-traffic location. Whether you're looking to invest or occupy, this versatile property offers unbeatable exposure and flexibility for a wide range of commercial uses. Property Features: 3,200 sq ft of well-appointed office and reception space â€" ideal for professional services, retail, or showroom An additional 800 sq ft of bonus space in the back â€" perfect for expansion, storage, or customized build-out 800 sq ft basement â€" great for storage or auxiliary use Zoned C-Gen â€" allows for a broad spectrum of commercial applications Ample on-site parking for staff and clients Highly visible frontage with exceptional signage potential Investment Highlights: Existing business on-site is willing to stay as a tenant, offering immediate rental income â€" or can vacate for owner-occupancy.