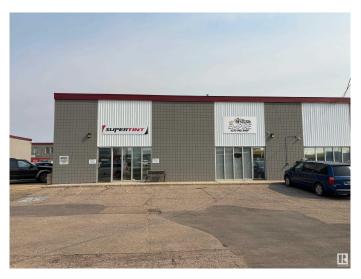

#### \$419,999

0 Bedroom, 0.00 Bathroom, Industrial on 0.00 Acres

West Sheffield Industrial, Edmonton, AB

Move-in ready and full of potential! This clean and versatile 2,200ű sq. ft. commercial condo is an incredible opportunity for businesses of all kindsâ€"ideal for storage, light manufacturing, automotive repair or detailing, general contracting, breweries, or distilleries. Measuring 23a€<sup>TM</sup> wide by 96a€<sup>TM</sup> long, the unit features a rear bay door with convenient ground-level loading and includes a 100ű sq. ft. mezzanine. With quick access to both Yellowhead Trail and Anthony Henday via 111th or 167th, this prime location keeps you connected. Opportunities like this donâ€<sup>TM</sup>t last!

## **Community Information**

| Address | 16714 111 Avenue |
|---------|------------------|
| Area    | Edmonton         |

| Subdivision | West Sheffield Industrial |
|-------------|---------------------------|
| City        | Edmonton                  |
| County      | ALBERTA                   |
| Province    | AB                        |
| Postal Code | T5M 2S5                   |
|             |                           |