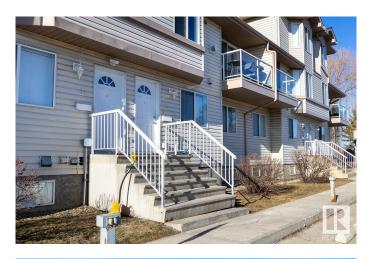

### \$239,900

2 Bedroom, 1.50 Bathroom, 1,133 sqft Condo / Townhouse on 0.00 Acres

Bisset, Edmonton, AB

EXCELLENT STARTER HOME!!! Newer large 2 story home nice LAYOUT, LARGE, FUNCTIONAL KITCHEN, open floor plan, large windows, GAS FIREPLACE, LARGE BEDROOMS, IN SUITE LAUNDRY, VERY GOOD LOCATION, 1 1/2 bathrooms, close to schools, bus stop, SHOPPING, PARKS, patio door off dining room, balcony. Come make this your home.

## **Community Information**

Address 52 2505 42 Street

| Area<br>Subdivision<br>City<br>County<br>Province<br>Postal Code | Edmonton<br>Bisset<br>Edmonton<br>ALBERTA<br>AB<br>T6L 7G8                         |  |  |
|------------------------------------------------------------------|------------------------------------------------------------------------------------|--|--|
| Amenities                                                        |                                                                                    |  |  |
| Amenities                                                        | Off Street Parking, On Street Parking, No Smoking Home                             |  |  |
| Parking                                                          | Stall                                                                              |  |  |
| Interior                                                         |                                                                                    |  |  |
| Appliances                                                       | Dishwasher-Built-In, Dryer, Refrigerator, Stove-Electric, Washer, Window Coverings |  |  |
| Heating                                                          | Forced Air-1, Natural Gas                                                          |  |  |
| Fireplace                                                        | Yes                                                                                |  |  |
| Fireplaces                                                       | Glass Door                                                                         |  |  |
| Stories                                                          | 3                                                                                  |  |  |
| Has Basement                                                     | Yes                                                                                |  |  |
| Basement                                                         | None, No Basement                                                                  |  |  |
|                                                                  |                                                                                    |  |  |

## Exterior

| Exterior          | Wood, Vinyl                                |
|-------------------|--------------------------------------------|
| Exterior Features | Landscaped, Playground Nearby, See Remarks |
| Roof              | Asphalt Shingles                           |
| Construction      | Wood, Vinyl                                |
| Foundation        | Concrete Perimeter                         |