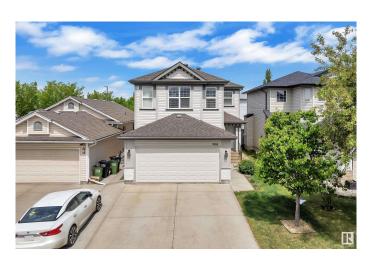

### \$529,900

4 Bedroom, 3.50 Bathroom, 1,774 sqft Single Family on 0.00 Acres

Silver Berry, Edmonton, AB

Well Preserved, This Jayman built 2-storey house with double attached car garage offers 1774 sqft + Fully Finished Basement. This Beautiful home offers you Living room, kitchen, dining, half bath & Laundry on the main floor. Nice open living room with Gas fireplace. A spacious DINING nook is flooded by sunlight. The patio door leads to the elegant sundeck. Second floor comes with three bedrooms, 2 washrooms and enormous Bonus room. Huge master bedroom with 4pc En-suite. Fully finished basement has a great room, one bedroom and full 3pc bath. Fully Fenced & Landscaped backyard .Close to Meadows Rec Centre, shopping, school, parks etc.

#### **Essential Information**

MLS® # E4439313 Price \$529,900

Bedrooms 4

Bathrooms 3.50

Full Baths 3

Half Baths 1

Square Footage 1,774

Acres 0.00

# **Community Information**

Address 3144 25 Avenue

Area Edmonton
Subdivision Silver Berry
City Edmonton
County ALBERTA

Province AB

Postal Code T6T 0C8