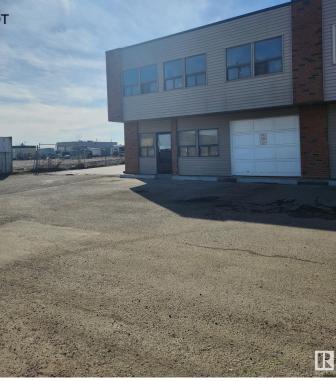

#### \$400,000

0 Bedroom, 0.00 Bathroom, Industrial on 0.00 Acres

Winterburn Industrial Area East, Edmonton, AB

"Civil Enforcement Sale" property only for sale in this Commercial Condo being sold and to be accepted by buyer "Sight Unseen, Where-Is, As-Is". The property is purported to roughly 3400 square feet with a 2nd floor mezzanine that has 2 offices. Currently operated as a mechanic shop and condo fee's are estimated at roughly \$350/mth. Seller makes no warranties or representations on any details provided. All information and measurements have been obtained from the Tax Assessment, old MLS, a recent Appraisal and/or assumed, and could not be confirmed. "The measurements represented do not imply they are in accordance with the Residential Measurement Standard in Alberta". There is NO ACCESS to the property, drive-by's only and please respect the Owner's situation.