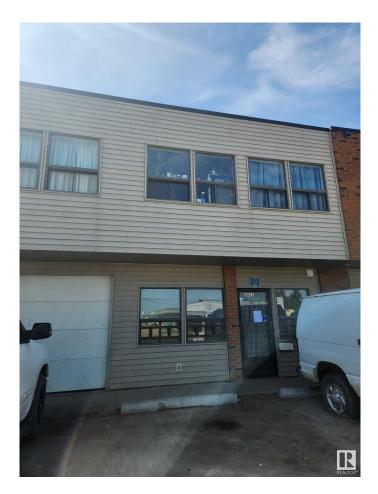

#### \$400,000

0 Bedroom, 0.00 Bathroom, Industrial on 0.00 Acres

Winterburn Industrial Area East, Edmonton, AB

"Civil Enforcement Sale" property only for sale in this Commercial Condo being sold and to be accepted by buyer "Sight Unseen, Where-Is, As-Is". The property is purported to roughly 3400 square feet with a 2nd floor mezzanine that has 2 offices. Currently operated as a mechanic shop and condo fee's are estimated at roughly \$350/mth. Seller makes no warranties or representations on any details provided. All information and measurements have been obtained from the Tax Assessment, old MLS, a recent Appraisal and/or assumed, and could not be confirmed. "The measurements represented do not imply they are in accordance with the Residential Measurement Standard in Alberta". There is NO ACCESS to the property, drive-by's only and please respect the Owner's situation.