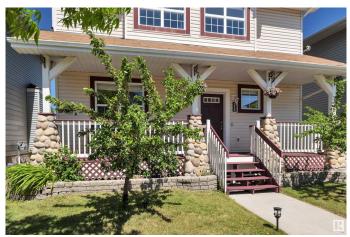

#### \$544,900

4 Bedroom, 3.50 Bathroom, 1,625 sqft Single Family on 0.00 Acres

Terwillegar Towne, Edmonton, AB

The covered front porch welcomes you into this spacious and air-conditioned 4 bedroom home, with fully finished basement and heated detached garage with 2nd floor loft. The open concept main floor features hardwood flooring throughout, 9' ceilings, a den/office, and a sun-drenched living room with gas fireplace. Perfect for entertaining the sunny kitchen provides ample counter space and a pantry. Upstairs, you will find your primary suite with walk-through closet and ensuite with soaker tub and separate shower. The 2 additional bedrooms and 4-piece main bath complete the upstairs. The fully finished basement provides the 4th bedroom with murphy bed, and a large family/flex room, laundry room, and additional 4-piece bath. Enjoy the long summer days in your large backyard with its rear deck, gas line for the BBQ, pergola, and flower beds. With easy access to Anthony Henday, Currents at Windermere, the Terwillegar Rec Centre, and parks, schools, and restaurants, you'll be close to all the action.

## Exterior

| Exterior          | Wood, Stone, Vinyl                                       |  |  |  |  |
|-------------------|----------------------------------------------------------|--|--|--|--|
| Exterior Features | Back Lane, Fenced, Paved Lane, Playground Nearby, Public |  |  |  |  |
|                   | Transportation, Schools, Shopping Nearby                 |  |  |  |  |
| Roof              | Asphalt Shingles                                         |  |  |  |  |
| Construction      | Wood, Stone, Vinyl                                       |  |  |  |  |
| Foundation        | Concrete Perimeter                                       |  |  |  |  |