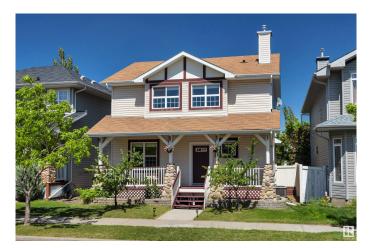

#### \$544,900

4 Bedroom, 3.50 Bathroom, 1,625 sqft Single Family on 0.00 Acres

Terwillegar Towne, Edmonton, AB

The covered front porch welcomes you into this spacious and air-conditioned 4 bedroom home, with fully finished basement and heated detached garage with 2nd floor loft. The open concept main floor features hardwood flooring throughout, 9' ceilings, a den/office, and a sun-drenched living room with gas fireplace. Perfect for entertaining the sunny kitchen provides ample counter space and a pantry. Upstairs, you will find your primary suite with walk-through closet and ensuite with soaker tub and separate shower. The 2 additional bedrooms and 4-piece main bath complete the upstairs. The fully finished basement provides the 4th bedroom with murphy bed, and a large family/flex room, laundry room, and additional 4-piece bath. Enjoy the long summer days in your large backyard with its rear deck, gas line for the BBQ, pergola, and flower beds. With easy access to Anthony Henday, Currents at Windermere, the Terwillegar Rec Centre, and parks, schools, and restaurants, you'll be close to all the action.

## Exterior

| Exterior          | Wood, Stone, Vinyl                                       |  |  |  |  |
|-------------------|----------------------------------------------------------|--|--|--|--|
| Exterior Features | Back Lane, Fenced, Paved Lane, Playground Nearby, Public |  |  |  |  |
|                   | Transportation, Schools, Shopping Nearby                 |  |  |  |  |
| Roof              | Asphalt Shingles                                         |  |  |  |  |
| Construction      | Wood, Stone, Vinyl                                       |  |  |  |  |
| Foundation        | Concrete Perimeter                                       |  |  |  |  |