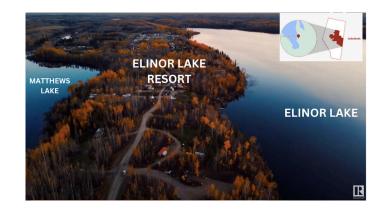

#### \$5,800,000

0 Bedroom, 0.00 Bathroom, Business with Property on 0.00 Acres

Elinor Lake Resort, Rural Lac La Biche County, AB

Elenor Lake Resort: located 30 minutes from Lac La Biche (one of the oldest, thriving towns in Western Canada) Total Development area including green space: 200 Acres +/- 600 Lots. Land Reserve: 30 Meters from Shoreline. Purchase; Leasing or Rent of Campsite Lots & Cabins. PHASE 1: 168 Lots â€" 18 Included in the Sale. PHASE 2: 70 Undeveloped Lots. PHASE 3 thru 7: +/-368 Lots of Undeveloped Area. A<sup>1</sup>/<sub>2</sub> Mile of Lake Front; Boat launch; Convenience Store: Laundromat and Shower. Quad Wash; Water Station and Sanitation Station. Network of Trails; Ice fishing; Cross-country skiing; Snowmobiling. Easy access from Edmonton & Fort McMurray plus Lakeland Provincial Park.