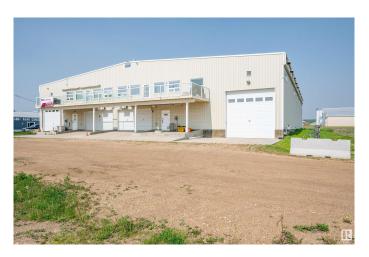

## \$930,000

0 Bedroom, 0.00 Bathroom, Industrial on 0.00 Acres

None, Rural Strathcona County, AB

Executive 7350 Sq Ft Hanger located at Cooking Lake Airport! This amazing opportunity features a 60' 10" x 120' 9" main floor hanger space with 52' x 18' High HYDRO SWING DOOR with a remote control. Space for several planes. 50' x 17' 7" RV bay accessible from the front with 14' x 16' overhead door and 220 Wiring. 2nd level PILOTS LOUNGE boasting 1789 SQFT featuring 2 bedrooms, large kitchen, dining area, living room with fireplace & 4 piece bath. Access to a full length deck and access to the loft overlooking the hanger. Main floor also features a large workshop/boiler room complete with 2 new NTI boilers for the in floor heating throughout. Storage room w/1250 gallon cistern & 3 piece washroom. The garage bay is accessible from the front with a 10x16 door. Cooking Lake Airport is Canadas oldest operating Public Airport with a 2950 Foot Runway, 24/7 refueling station, 11 taxiways, and over 250 aircraft based at the airport. This hanger/man cave/amazing space is meticulous & very well maintained.