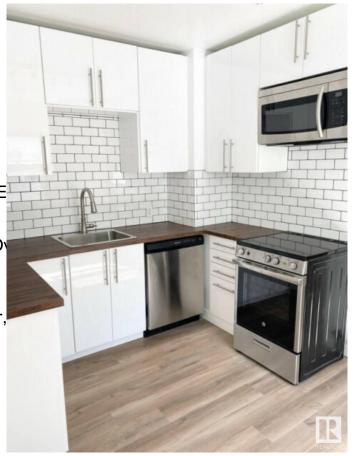

## \$399,900

3 Bedroom, 2.00 Bathroom, 768 sqft Single Family on 0.00 Acres

Montrose (Edmonton), Edmonton, AB

INVESTOR ALERT! This bungalow with basement suite sits on a OVERSIZED LOT - providing ample options for re-development OR great starter home with in-law suite. Huge detached double garage with additional RV parking inside the fenced back yard as well as FOUR ADDITIONAL PARKING SPACES outside the fenced lot. Home has been nicely updated and will not disappoint!

Amenities Off Street Parking, Parking-E

Parking Spaces 7

Parking Double Garage Detached, Ov

Interior

Appliances Dishwasher-Built-In, Dryer,

Window Coverings

Heating Forced Air-1, Natural Gas

Stories 2