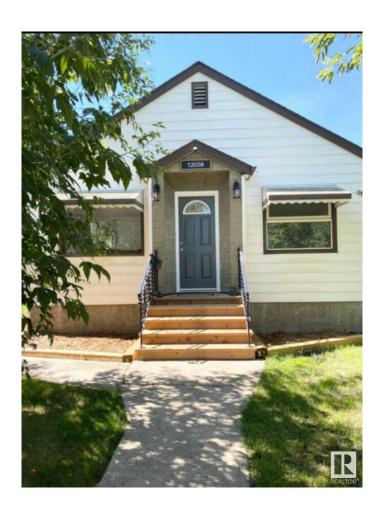

## \$399,900 - 12008 64 Street, Edmonton

MLS® #E4440041

## \$399,900

3 Bedroom, 2.00 Bathroom, 768 sqft Single Family on 0.00 Acres

Montrose (Edmonton), Edmonton, AB

INVESTOR ALERT! This bungalow with basement suite sits on a OVERSIZED LOT - providing ample options for re-development OR great starter home with in-law suite. Huge detached double garage with additional RV parking inside the fenced back yard as well as FOUR ADDITIONAL PARKING SPACES outside the fenced lot. Home has been nicely updated and will not disappoint!