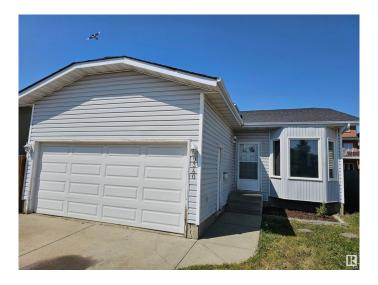

# \$419,900 - 9340 180a Avenue, Edmonton

MLS® #E4440192

#### \$419.900

3 Bedroom, 2.00 Bathroom, 1,078 sqft Single Family on 0.00 Acres

Lago Lindo, Edmonton, AB

1078 SqFt 3 bedroom, 2 bath 4 level split with Double Attached Garage situated in a mature neighborhood of "Lago Lingo." The Family room has a woodburning "Fireplace" and "Vaulted Ceiling." Main floor laminate, good size Kitchen features a "Skylight," main bath features a bay window, a soaker tub and a separate shower with connecting door to master bath.\* The roof shingles, the furnace and HWT are newer. All 4 levels are finished except the laundry/Furnace room.\* Fully fenced backyard with huge 2 tiered deck. A great home in a superior location! Quick possession possible!

#### **Exterior**

Exterior Wood, Vinyl

Exterior Features Fenced, Landscaped, No Back Lane, Playground Nearby, Public

Transportation, Schools, Shopping Nearby

Roof Asphalt Shingles

Construction Wood, Vinyl

Foundation Concrete Perimeter