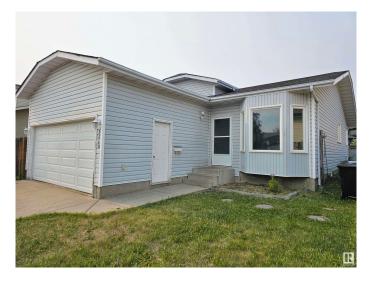

# \$419,900 - 9340 180a Avenue, Edmonton

MLS® #E4440192

#### \$419.900

3 Bedroom, 2.00 Bathroom, 1,078 sqft Single Family on 0.00 Acres

Lago Lindo, Edmonton, AB

1078 SqFt 3 bedroom, 2 bath 4 level split with Double Attached Garage situated in a mature neighborhood of "Lago Lingo." The Family room has a woodburning "Fireplace" and "Vaulted Ceiling." Main floor laminate, good size Kitchen features a "Skylight," main bath features a bay window, a soaker tub and a separate shower with connecting door to master bath.\* The roof shingles, the furnace and HWT are newer. All 4 levels are finished except the laundry/Furnace room.\* Fully fenced backyard with huge 2 tiered deck. A great home in a superior location! Quick possession possible!

#### **Exterior**

Exterior Wood, Vinyl

Exterior Features Fenced, Landscaped, No Back Lane, Playground Nearby, Public

Transportation, Schools, Shopping Nearby

Roof Asphalt Shingles

Construction Wood, Vinyl

Foundation Concrete Perimeter