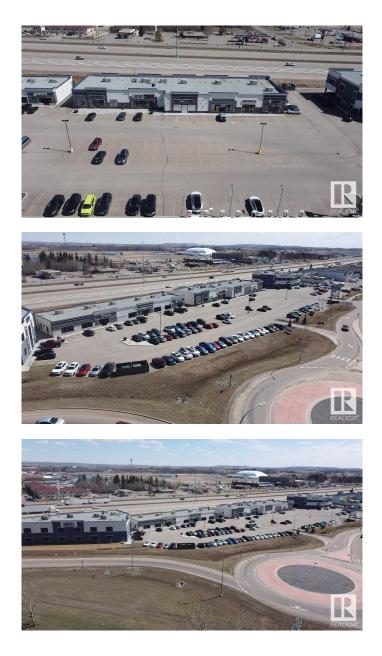

#### \$0

0 Bedroom, 0.00 Bathroom, Retail on 0.00 Acres

None, Rural Red Deer County, AB

Now available for lease in the heart of Red Deer County's bustling Gasoline Alley, this high-visibility shopping centre offers prime retail space with direct exposure to QEII Highwayâ€"Alberta's busiest corridor between Edmonton and Calgary. Located at 179 Leva Avenue, Gasoline Alley West Shopping Centre features strong existing co-tenancy, ample on-site parking, and the only Tesla Superchargers along this major stretch, drawing consistent foot traffic from travelers and commuters. Units range from 1,510 SF to 2,069 SF with competitive market rents and estimated additional rent of \$11.04 PSF (including utilities). Ideal for retail, service, or food and beverage concepts seeking a strategic central Alberta location.