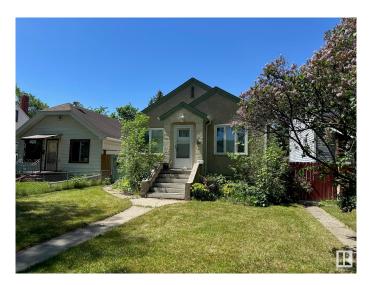

## \$290,000

4 Bedroom, 2.00 Bathroom, 751 sqft Single Family on 0.00 Acres

Parkdale (Edmonton), Edmonton, AB

Renovated bungalow on a beautiful tree lined street. The living room, bedrooms and hallway have hardwood flooring, fireplace and a ton of character. Newer kitchen with lot of cabinets. 2 bedrooms on the main floor and an updated 4 piece bathroom. The fully finished basement has a 3 piece bathroom and 2 bedrooms plus mechanical and laundry area. The fenced yard has a ton of potential. Located close to all amenities. Newer furnace, insulation, roof, windows.

Built in 1943