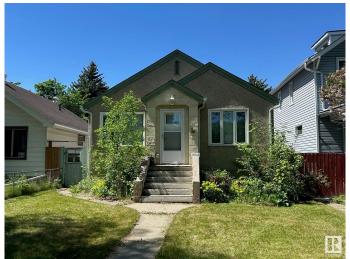

## \$290,000

4 Bedroom, 2.00 Bathroom, 751 sqft Single Family on 0.00 Acres

Parkdale (Edmonton), Edmonton, AB

Renovated bungalow on a beautiful tree lined street. The living room, bedrooms and hallway have hardwood flooring, fireplace and a ton of character. Newer kitchen with lot of cabinets. 2 bedrooms on the main floor and an updated 4 piece bathroom. The fully finished basement has a 3 piece bathroom and 2 bedrooms plus mechanical and laundry area. The fenced yard has a ton of potential. Located close to all amenities. Newer furnace, insulation, roof, windows.

Built in 1943